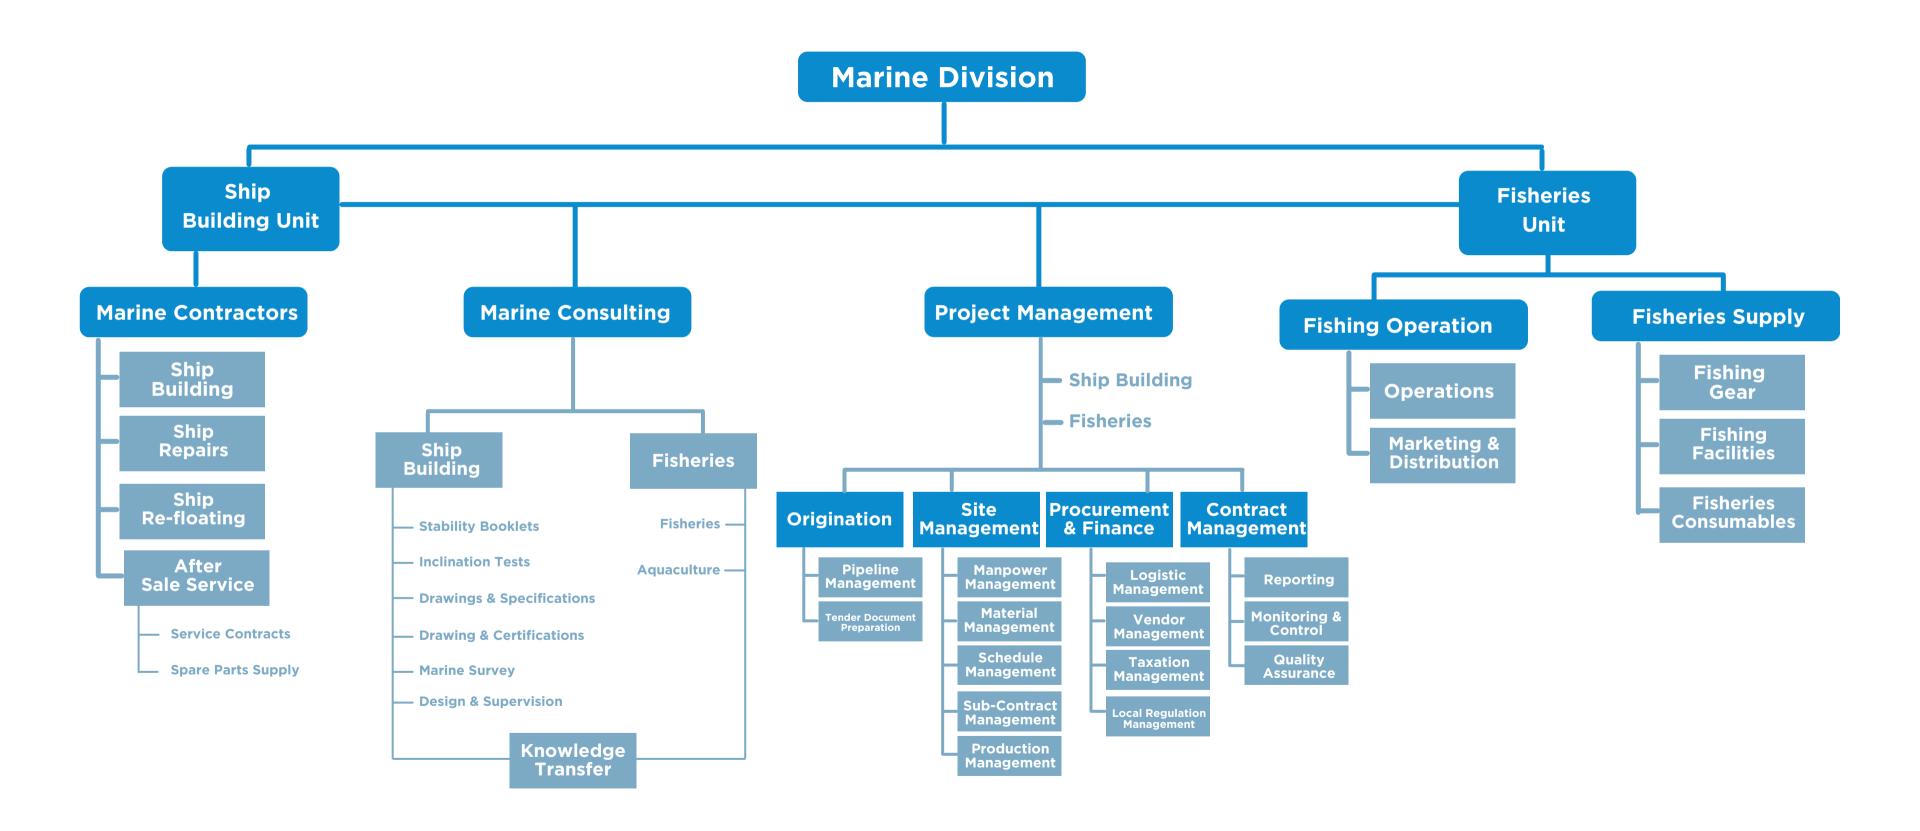

# Background

Marine Division was established in early 2017 with a motive of conquering Marine Sector in Tanzania. The establishment of this division is a conscious response to the challenges that are facing the Marine Sector in both Shipbuilding and Fisheries ranging from poor infrastructural development, inadequate human resource, poor technology, poor vessels, poor fishing gears, disorganized fish market and low technical knowledge of fisheries projects operation etc.

Dar es Salaam Merchant Group aspires to transform the Marine sector by integrating Shipbuilding and Fisheries. We have in-house experts in both Shipbuilding and fisheries, we work with local and international reputable partners.

### **Marine Division Structure**