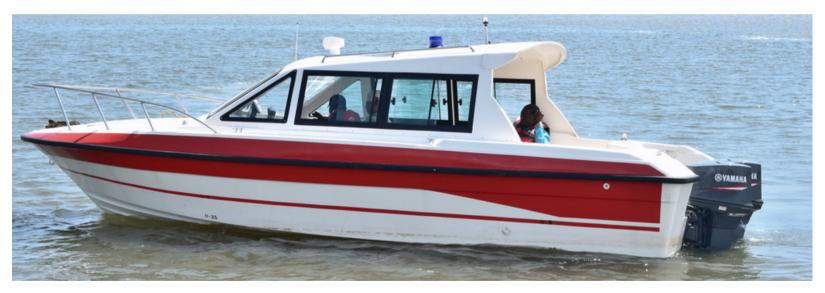

### **Fiberglass Boats**

- Ambulance boat
- Patrol boat
- Rescue boat
- Specialized boat
- Fishing boat