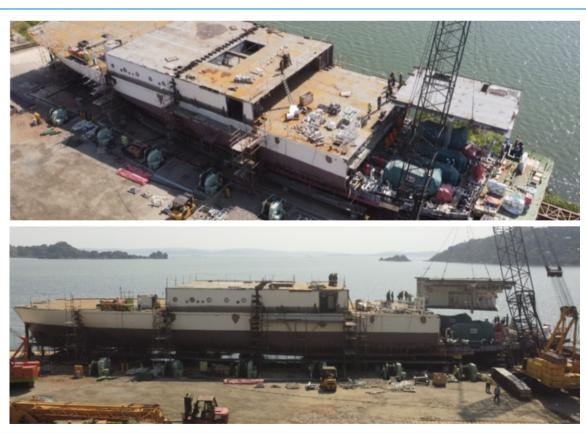

# 1. Design, Construct and Supply one Passenger Vessel in Lake Victoria for 1,200 passengers and 400 tons

| Type of Ship               | Basic Specs                                                                                                                                                | Customer                                           | Manufacturer                         | Status                                                                           | DMG Role                                                                                                                                                             |
|----------------------------|------------------------------------------------------------------------------------------------------------------------------------------------------------|----------------------------------------------------|--------------------------------------|----------------------------------------------------------------------------------|----------------------------------------------------------------------------------------------------------------------------------------------------------------------|
| 1,200<br>Passenger<br>Ship | <ul> <li>LOA= 92.6m</li> <li>LBP= 84.32m</li> <li>Depth= 5.8m</li> <li>Draught= 4m</li> <li>Speed= 16kts</li> <li>Crew= 35</li> <li>Cargo= 400t</li> </ul> | Marine<br>Services<br>Company<br>Ltd -<br>Tanzania | Gasentec +<br>Kangnam<br>Corporation | <ul> <li>Fabrication</li> <li>To be         delivered in         2022</li> </ul> | <ul> <li>Local Representative of Gasentec + Kangnam</li> <li>Handle Local Management Issues such as logistics, local manpower Management, Statutory, etc.</li> </ul> |

### On-going fabrication work