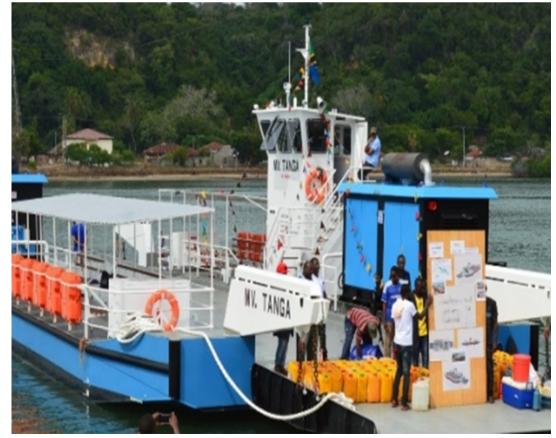

## 9. Major Rehabilitation Of MV Tanga Ferry in Pangani District, Tanga Region

| Type of Ship       | Basic Specs                                                                                                                                                                                    | Customer                                                                     | Manufacturer | Status                                     | DMG Role   |
|--------------------|------------------------------------------------------------------------------------------------------------------------------------------------------------------------------------------------|------------------------------------------------------------------------------|--------------|--------------------------------------------|------------|
| RORO<br>ferry boat | <ul> <li>LOA = 32 m</li> <li>LPP = 30.25 m</li> <li>Breadth = 9.75 m</li> <li>Depth = 1.3 m</li> <li>Draft = 0.75 m</li> <li>Passenger = 100 P</li> <li>Loading Capacity = 50 Tones</li> </ul> | Tanzania<br>Electrical,<br>Mechanical and<br>Electronics<br>Services Agency. | DMG          | To be delivered<br>end of October,<br>2022 | Contractor |