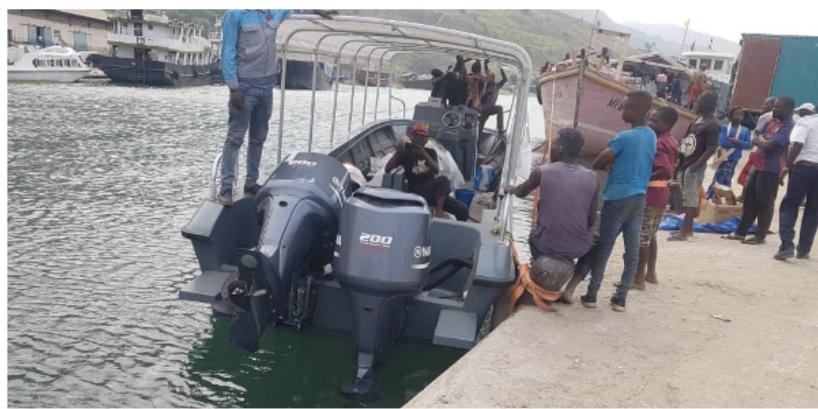

# 3. Supply and Commission of one Unit Security Dinghy Boat for Tanzania Ports Authority (DSM Port)

| Type of Ship                           | Basic Specs                                                                                 | Customer          | Manufacturer | Status                       | DMG Role   |
|----------------------------------------|---------------------------------------------------------------------------------------------|-------------------|--------------|------------------------------|------------|
| Fiber Glass<br>Security<br>Dinghy Boat | <ul> <li>LOA= 7.37m</li> <li>Beam= 2.09m</li> <li>Draft= 0.5m</li> <li>GRT=650KG</li> </ul> | TPA - DSM<br>Port | DMG          | Supplied and<br>Commissioned | Contractor |

# 4. Supply and Commission of one Hydrographics Boat for Tanzania Port Authority (DSM Port)

| Type of Ship                                 | Basic Specs                                                                     | Customer          | Manufacturer | Status                       | DMG Role   |
|----------------------------------------------|---------------------------------------------------------------------------------|-------------------|--------------|------------------------------|------------|
| Fiber Glass<br>Hydrographics<br>Survey Boat. | <ul><li>LOA=8m</li><li>Beam= 3m</li><li>Draft= 0.5m</li><li>GRT=1 ton</li></ul> | TPA - DSM<br>Port | DMG          | Supplied and<br>Commissioned | Contractor |