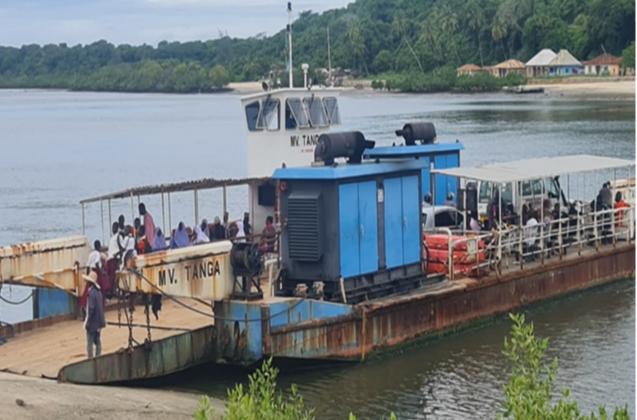

## 9. Major Rehabilitation Of MV Tanga Ferry in Pangani District, Tanga Region

| Type of Ship       | Basic Specs                                                                                                                                                                                    | Customer                                                                     | Manufacturer | Status                                     | DMG Role   |
|--------------------|------------------------------------------------------------------------------------------------------------------------------------------------------------------------------------------------|------------------------------------------------------------------------------|--------------|--------------------------------------------|------------|
| RORO<br>ferry boat | <ul> <li>LOA = 32 m</li> <li>LPP = 30.25 m</li> <li>Breadth = 9.75 m</li> <li>Depth = 1.3 m</li> <li>Draft = 0.75 m</li> <li>Passenger = 100 P</li> <li>Loading Capacity = 50 Tones</li> </ul> | Tanzania<br>Electrical,<br>Mechanical and<br>Electronics<br>Services Agency. | DMG          | To be delivered<br>end of October,<br>2022 | Contractor |