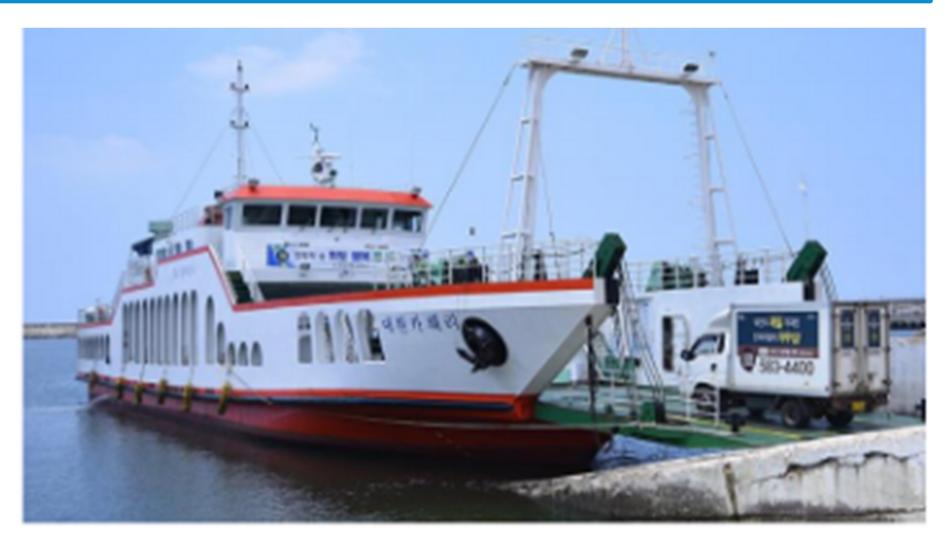

# 6. Supply New Ferry Plying between Mafia and Nyamisati In Mafia District Pwani Region.

| Type of Ship              | Basic Specs                                                                                                                  | Customer                                                                     | Manufacturer                  | Status                       | DMG Role   |
|---------------------------|------------------------------------------------------------------------------------------------------------------------------|------------------------------------------------------------------------------|-------------------------------|------------------------------|------------|
| 300<br>Passengers<br>ship | <ul> <li>LOA = 60 m</li> <li>LPP = 47.5 m</li> <li>BREADTH = 11.6 m</li> <li>DEPTH = 2.9 m</li> <li>DRAFT = 1.9 m</li> </ul> | Tanzania<br>Electrical,<br>Mechanical and<br>Electronics<br>Services Agency. | KL HEAVY<br>INDUSTRY +<br>DMG | - To be delivered<br>in 2023 | Contractor |