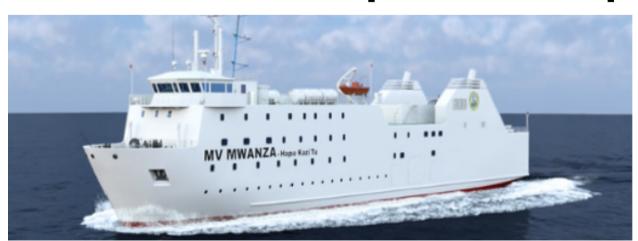

# 1. Design, Construct and Supply one Passenger Vessel in Lake Victoria for 1,200 passengers and 400 tons

| Type of Ship               | Basic Specs                                                                                                                                                | Customer                                           | Manufacturer                         | Status                                                                           | DMG Role                                                                                                                                                             |
|----------------------------|------------------------------------------------------------------------------------------------------------------------------------------------------------|----------------------------------------------------|--------------------------------------|----------------------------------------------------------------------------------|----------------------------------------------------------------------------------------------------------------------------------------------------------------------|
| 1,200<br>Passenger<br>Ship | <ul> <li>LOA= 92.6m</li> <li>LBP= 84.32m</li> <li>Depth= 5.8m</li> <li>Draught= 4m</li> <li>Speed= 16kts</li> <li>Crew= 35</li> <li>Cargo= 400t</li> </ul> | Marine<br>Services<br>Company<br>Ltd -<br>Tanzania | Gasentec +<br>Kangnam<br>Corporation | <ul> <li>Fabrication</li> <li>To be         delivered in         2022</li> </ul> | <ul> <li>Local Representative of Gasentec + Kangnam</li> <li>Handle Local Management Issues such as logistics, local manpower Management, Statutory, etc.</li> </ul> |

### Artistic Mock up of the ship