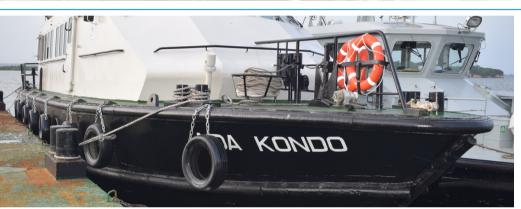

# 2. Dry Docking and Repair of Labor Launch "Aida Kondo" for Tanga Port

| Type of Ship           | Basic Specs                                                                                     | Customer          | Manufacturer | Status      | DMG Role     |
|------------------------|-------------------------------------------------------------------------------------------------|-------------------|--------------|-------------|--------------|
| Aida Kondo<br>-Tugboat | <ul> <li>LOA= 20.35m</li> <li>Beam= 5.35m</li> <li>Draught= 1.8m</li> <li>GRT=93.6MT</li> </ul> | TPA - DSM<br>Port | DMG          | • Completed | • Contractor |