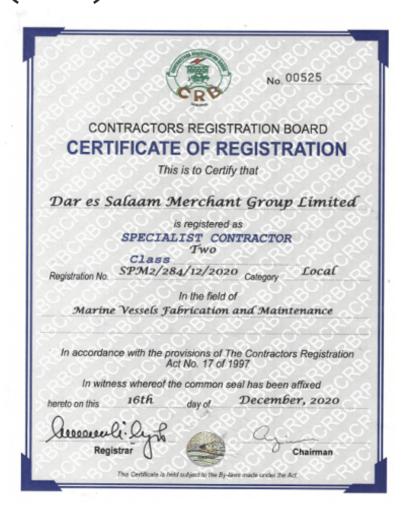

# Compliances

DMG is registered under the Company's Act of 2002 of the United Republic of Tanzania and we consciously comply with all state requirements that include Contractors Registration Board (CRB), Business Licenses, Value Added Tax, Tanzania Bureau of Standards (TBS), Occupational Safety and Health Authority (OSHA), Fire among others; and currently applied for International Organization for Standardization (ISO).