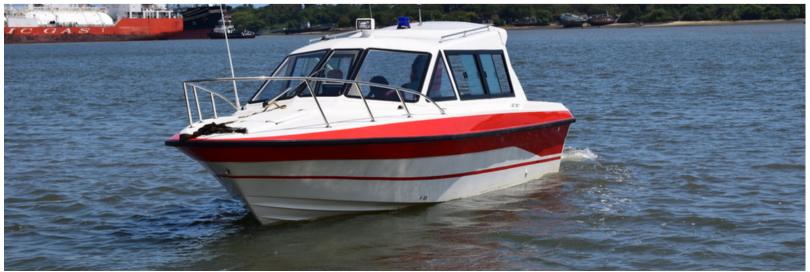

# 3. Supply and Commission of one Unit Security Dinghy Boat for Tanzania Ports Authority (DSM Port)

| Type of Ship                           | Basic Specs                                                                                 | Customer          | Manufacturer | Status                       | DMG Role   |
|----------------------------------------|---------------------------------------------------------------------------------------------|-------------------|--------------|------------------------------|------------|
| Fiber Glass<br>Security<br>Dinghy Boat | <ul> <li>LOA= 7.37m</li> <li>Beam= 2.09m</li> <li>Draft= 0.5m</li> <li>GRT=650KG</li> </ul> | TPA - DSM<br>Port | DMG          | Supplied and<br>Commissioned | Contractor |