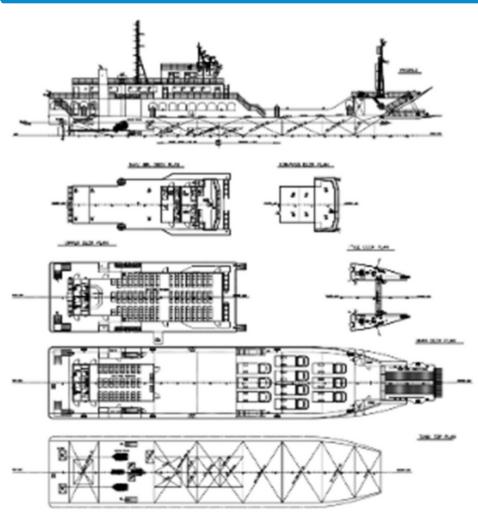

# 1. Design, Construct and Supply one Passenger Vessel in Lake Victoria for 1,200 passengers and 400 tons

| Type of Ship               | Basic Specs                                                                                                                                                | Customer                                           | Manufacturer                         | Status                                                                           | DMG Role                                                                                                                                                             |
|----------------------------|------------------------------------------------------------------------------------------------------------------------------------------------------------|----------------------------------------------------|--------------------------------------|----------------------------------------------------------------------------------|----------------------------------------------------------------------------------------------------------------------------------------------------------------------|
| 1,200<br>Passenger<br>Ship | <ul> <li>LOA= 92.6m</li> <li>LBP= 84.32m</li> <li>Depth= 5.8m</li> <li>Draught= 4m</li> <li>Speed= 16kts</li> <li>Crew= 35</li> <li>Cargo= 400t</li> </ul> | Marine<br>Services<br>Company<br>Ltd -<br>Tanzania | Gasentec +<br>Kangnam<br>Corporation | <ul> <li>Fabrication</li> <li>To be         delivered in         2022</li> </ul> | <ul> <li>Local Representative of Gasentec + Kangnam</li> <li>Handle Local Management Issues such as logistics, local manpower Management, Statutory, etc.</li> </ul> |

### On-going fabrication work

### Artistic Mock up of the ship