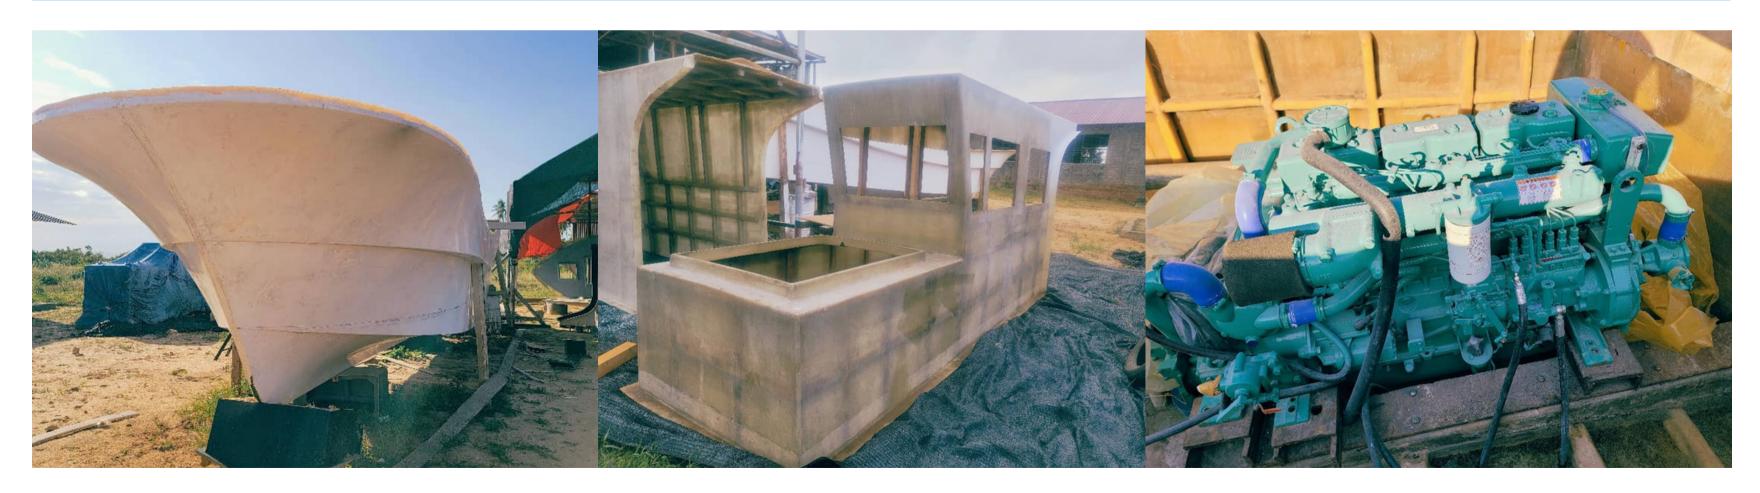

# 1. Design, Construct and Supply one Passenger Vessel in Lake Victoria for 1,200 passengers and 400 tons

| Type of Ship               | Basic Specs                                                                                                                                                | Customer                                           | Manufacturer                         | Status                                                                           | DMG Role                                                                                                                                                             |
|----------------------------|------------------------------------------------------------------------------------------------------------------------------------------------------------|----------------------------------------------------|--------------------------------------|----------------------------------------------------------------------------------|----------------------------------------------------------------------------------------------------------------------------------------------------------------------|
| 1,200<br>Passenger<br>Ship | <ul> <li>LOA= 92.6m</li> <li>LBP= 84.32m</li> <li>Depth= 5.8m</li> <li>Draught= 4m</li> <li>Speed= 16kts</li> <li>Crew= 35</li> <li>Cargo= 400t</li> </ul> | Marine<br>Services<br>Company<br>Ltd -<br>Tanzania | Gasentec +<br>Kangnam<br>Corporation | <ul> <li>Fabrication</li> <li>To be         delivered in         2022</li> </ul> | <ul> <li>Local Representative of Gasentec + Kangnam</li> <li>Handle Local Management Issues such as logistics, local manpower Management, Statutory, etc.</li> </ul> |

### On-going fabrication work

### Artistic Mock up of the ship