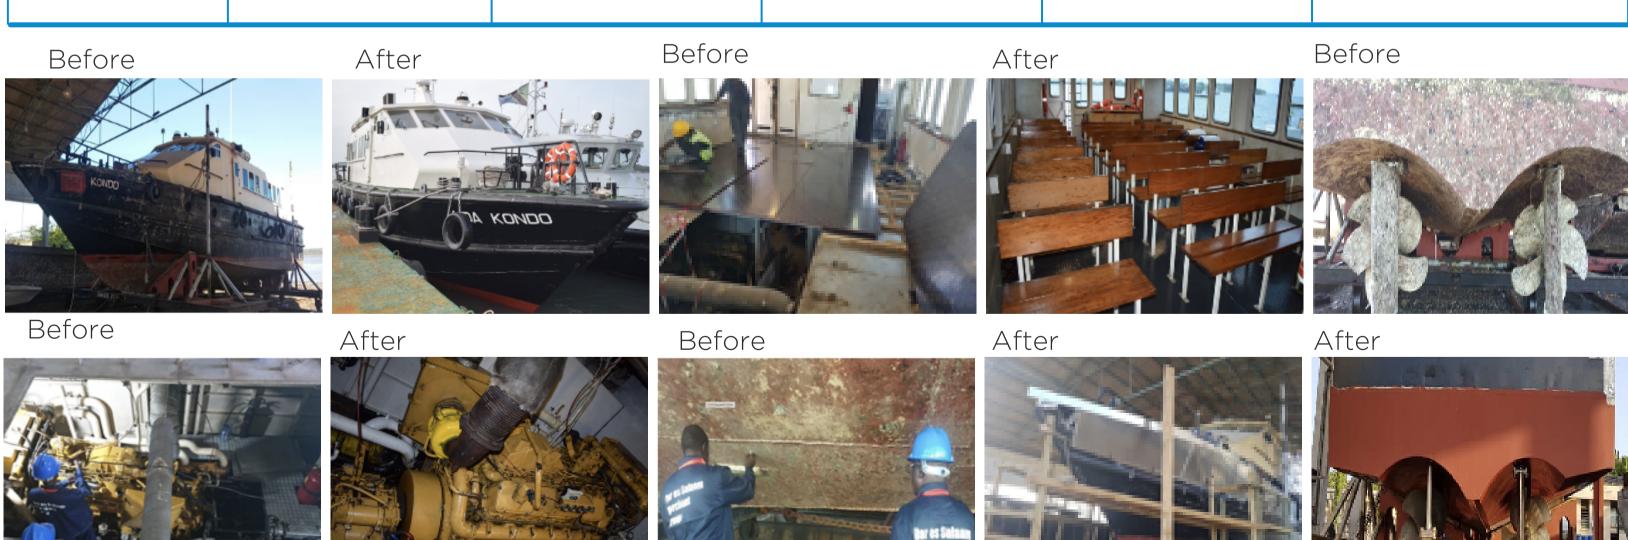

# 2. Dry Docking and Repair of Labor Launch "Aida Kondo" for Tanga Port

| Type of Ship           | Basic Specs                                                                                     | Customer          | Manufacturer | Status      | DMG Role     |
|------------------------|-------------------------------------------------------------------------------------------------|-------------------|--------------|-------------|--------------|
| Aida Kondo<br>-Tugboat | <ul> <li>LOA= 20.35m</li> <li>Beam= 5.35m</li> <li>Draught= 1.8m</li> <li>GRT=93.6MT</li> </ul> | TPA - DSM<br>Port | DMG          | • Completed | • Contractor |

# 7. Supply and delivery of 131 FRP Fishing boats

| Type of Ship                | Basic Specs                                                                                                                                                                             | Customer                                   | Manufacturer | Status                                          | DMG Role   |
|-----------------------------|-----------------------------------------------------------------------------------------------------------------------------------------------------------------------------------------|--------------------------------------------|--------------|-------------------------------------------------|------------|
| 131 FRP<br>FISHING<br>BOATS | <ul> <li>LOA = 8 m</li> <li>Breadth = 2 m</li> <li>Depth = 0.6 m</li> <li>Draft = 0.45</li> <li>Power = 40 HP</li> <li>Fish storage = 2 m3</li> <li>Displacement = 3.6 Tones</li> </ul> | Blue Economy<br>and Fisheries,<br>Zanzibar | DMG          | -Mold fabrication<br>-End of<br>September, 2022 | Contractor |

# 8. Supply and delivery of 12 Meters FRP Fishing boats

| Type of Ship            | Basic Specs                                                                                                                                                                                | Customer                           | Manufacturer                       | Status                 | DMG Role     |
|-------------------------|--------------------------------------------------------------------------------------------------------------------------------------------------------------------------------------------|------------------------------------|------------------------------------|------------------------|--------------|
| FRP<br>FISHING<br>BOATS | <ul> <li>LOA = 12 m</li> <li>Breadth = 2.7 m</li> <li>Depth = 1.4 m</li> <li>Draft = 0.6</li> <li>Power = 160 HP</li> <li>Fish storage = 5 tons</li> <li>Displacement = 8 Tones</li> </ul> | Dar es Salaam<br>Merchant<br>Group | Dar es Salaam<br>Merchant<br>Group | Engine<br>Installation | Manufacturer |

## 9. Major Rehabilitation Of MV Tanga Ferry in Pangani District, Tanga Region

| Type of Ship       | Basic Specs                                                                                                                                                                                    | Customer                                                                     | Manufacturer | Status                                     | DMG Role   |
|--------------------|------------------------------------------------------------------------------------------------------------------------------------------------------------------------------------------------|------------------------------------------------------------------------------|--------------|--------------------------------------------|------------|
| RORO<br>ferry boat | <ul> <li>LOA = 32 m</li> <li>LPP = 30.25 m</li> <li>Breadth = 9.75 m</li> <li>Depth = 1.3 m</li> <li>Draft = 0.75 m</li> <li>Passenger = 100 P</li> <li>Loading Capacity = 50 Tones</li> </ul> | Tanzania<br>Electrical,<br>Mechanical and<br>Electronics<br>Services Agency. | DMG          | To be delivered<br>end of October,<br>2022 | Contractor |

# 10. Major Rehabilitation Of MV Kilambo Ferry in Mtwara Region

| Type of Ship            | Basic Specs                                                                                                                                                                                    | Customer                                                                     | Manufacturer | Status                     | DMG Role   |
|-------------------------|------------------------------------------------------------------------------------------------------------------------------------------------------------------------------------------------|------------------------------------------------------------------------------|--------------|----------------------------|------------|
| Passenger<br>Ferry Boat | <ul> <li>LOA = 32 m</li> <li>LPP = 30.25 m</li> <li>Breadth = 9.75 m</li> <li>Depth = 1.3 m</li> <li>Draft = 0.75 m</li> <li>Passenger = 100 P</li> <li>Loading Capacity = 50 Tones</li> </ul> | Tanzania<br>Electrical,<br>Mechanical and<br>Electronics<br>Services Agency. | DMG          | Delivered<br>January, 2023 | Contractor |

# 11. Major Rehabilitation Of MV Kitunda Ferry in Lindi Region

| Type of Ship       | Basic Specs                                                                                                                                                                                    | Customer                                                                     | Manufacturer | Status                                     | DMG Role   |
|--------------------|------------------------------------------------------------------------------------------------------------------------------------------------------------------------------------------------|------------------------------------------------------------------------------|--------------|--------------------------------------------|------------|
| RORO<br>ferry boat | <ul> <li>LOA = 32 m</li> <li>LPP = 30.25 m</li> <li>Breadth = 9.75 m</li> <li>Depth = 1.3 m</li> <li>Draft = 0.75 m</li> <li>Passenger = 100 P</li> <li>Loading Capacity = 50 Tones</li> </ul> | Tanzania<br>Electrical,<br>Mechanical and<br>Electronics<br>Services Agency. | DMG          | To be delivered<br>end of October,<br>2022 | Contractor |