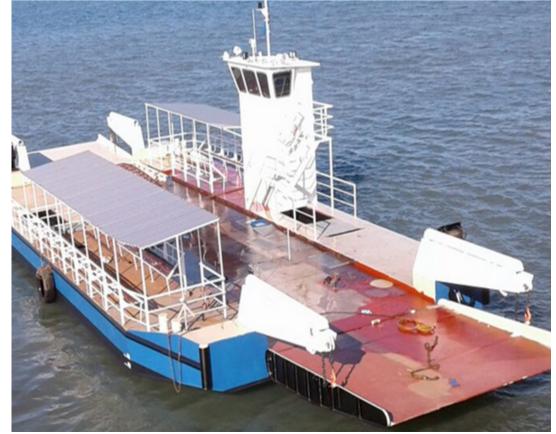

# 6. Supply New Ferry Plying between Mafia and Nyamisati In Mafia District Pwani Region.

| Type of Ship              | Basic Specs                                                                                                                  | Customer                                                                     | Manufacturer                  | Status                       | DMG Role   |
|---------------------------|------------------------------------------------------------------------------------------------------------------------------|------------------------------------------------------------------------------|-------------------------------|------------------------------|------------|
| 300<br>Passengers<br>ship | <ul> <li>LOA = 60 m</li> <li>LPP = 47.5 m</li> <li>BREADTH = 11.6 m</li> <li>DEPTH = 2.9 m</li> <li>DRAFT = 1.9 m</li> </ul> | Tanzania<br>Electrical,<br>Mechanical and<br>Electronics<br>Services Agency. | KL HEAVY<br>INDUSTRY +<br>DMG | - To be delivered<br>in 2023 | Contractor |