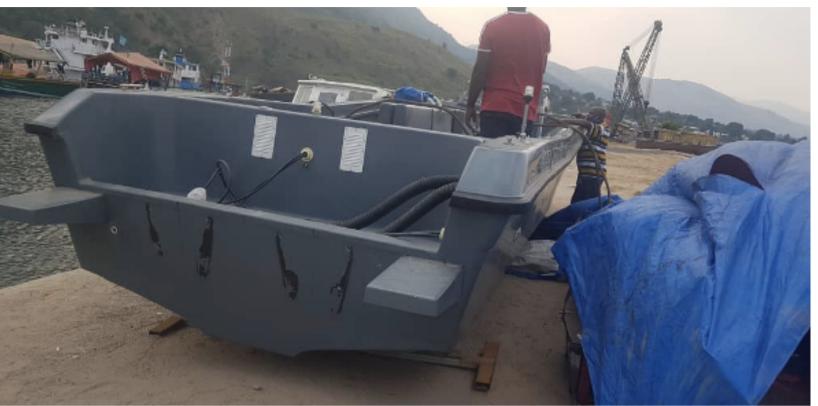

# 3. Supply and Commission of one Unit Security Dinghy Boat for Tanzania Ports Authority (DSM Port)

| Type of Ship                           | Basic Specs                                                                                 | Customer          | Manufacturer | Status                       | DMG Role   |
|----------------------------------------|---------------------------------------------------------------------------------------------|-------------------|--------------|------------------------------|------------|
| Fiber Glass<br>Security<br>Dinghy Boat | <ul> <li>LOA= 7.37m</li> <li>Beam= 2.09m</li> <li>Draft= 0.5m</li> <li>GRT=650KG</li> </ul> | TPA - DSM<br>Port | DMG          | Supplied and<br>Commissioned | Contractor |

# 4. Supply and Commission of one Hydrographics Boat for Tanzania Port Authority (DSM Port)

| Type of Ship                                 | Basic Specs                                                                     | Customer          | Manufacturer | Status                       | DMG Role   |
|----------------------------------------------|---------------------------------------------------------------------------------|-------------------|--------------|------------------------------|------------|
| Fiber Glass<br>Hydrographics<br>Survey Boat. | <ul><li>LOA=8m</li><li>Beam= 3m</li><li>Draft= 0.5m</li><li>GRT=1 ton</li></ul> | TPA - DSM<br>Port | DMG          | Supplied and<br>Commissioned | Contractor |