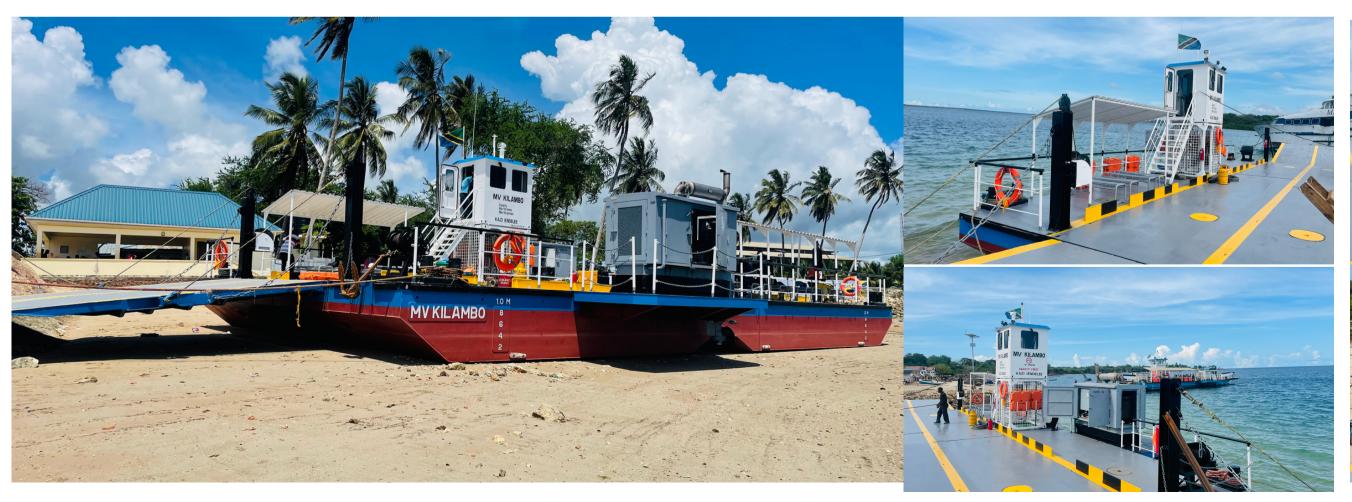

# 10. Major Rehabilitation Of MV Kilambo Ferry in Mtwara Region

| Type of Ship            | Basic Specs                                                                                                                                                                                    | Customer                                                                     | Manufacturer | Status                     | DMG Role   |
|-------------------------|------------------------------------------------------------------------------------------------------------------------------------------------------------------------------------------------|------------------------------------------------------------------------------|--------------|----------------------------|------------|
| Passenger<br>Ferry Boat | <ul> <li>LOA = 32 m</li> <li>LPP = 30.25 m</li> <li>Breadth = 9.75 m</li> <li>Depth = 1.3 m</li> <li>Draft = 0.75 m</li> <li>Passenger = 100 P</li> <li>Loading Capacity = 50 Tones</li> </ul> | Tanzania<br>Electrical,<br>Mechanical and<br>Electronics<br>Services Agency. | DMG          | Delivered<br>January, 2023 | Contractor |