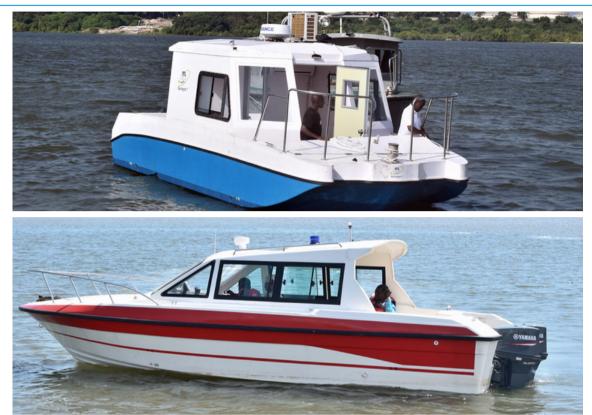

# 3. Supply and Commission of one Unit Security Dinghy Boat for Tanzania Ports Authority (DSM Port)

| Type of Ship                           | Basic Specs                                                                                 | Customer          | Manufacturer | Status                       | DMG Role   |
|----------------------------------------|---------------------------------------------------------------------------------------------|-------------------|--------------|------------------------------|------------|
| Fiber Glass<br>Security<br>Dinghy Boat | <ul> <li>LOA= 7.37m</li> <li>Beam= 2.09m</li> <li>Draft= 0.5m</li> <li>GRT=650KG</li> </ul> | TPA - DSM<br>Port | DMG          | Supplied and<br>Commissioned | Contractor |

# 4. Supply and Commission of one Hydrographics Boat for Tanzania Port Authority (DSM Port)

| Type of Ship                                 | Basic Specs                                                                     | Customer          | Manufacturer | Status                       | DMG Role   |
|----------------------------------------------|---------------------------------------------------------------------------------|-------------------|--------------|------------------------------|------------|
| Fiber Glass<br>Hydrographics<br>Survey Boat. | <ul><li>LOA=8m</li><li>Beam= 3m</li><li>Draft= 0.5m</li><li>GRT=1 ton</li></ul> | TPA - DSM<br>Port | DMG          | Supplied and<br>Commissioned | Contractor |